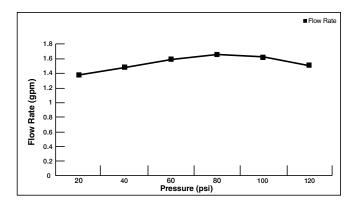

### PRODUCT FEATURES:

Water Saving: WaterSense® certified

Pressure Compensating Flow Control Device:

Provides consistent flow over a wide pressure range.

Variety of Spray Functions: Allows the user to select