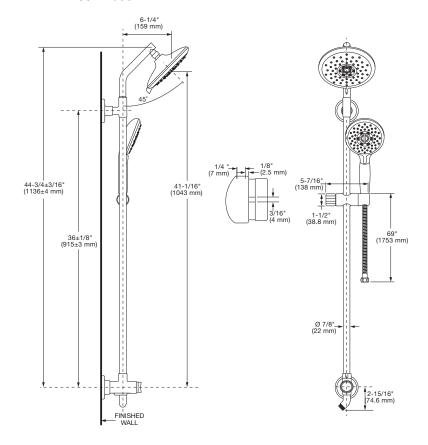

## **GENERAL DESCRIPTION:**

Complete shower system kit includes:

36" (915 mm) shower system; 69" (1750 mm) shower hose; a Spectra handheld water saving hand shower. 5" (127 mm) Hand shower adjusts from Drench to Sensitive to Powerwash® to Massage. Pressure compensating flow control device. Slide bar features an adjustable shower holder which can be set at any height or position along the bar and angle up to 45°. Kit includes two check valves to prevent backflow.

#### **SLIDE BAR**

**Simple Height Adjustment:** Allows positioning of the personal shower anywhere along the bar.